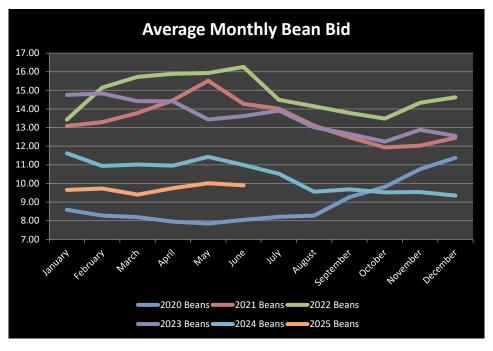

## Hull Coop Average Cash Bid

| Year | Month     | Com  | modity   | Year | Month     | Com  | modity   |
|------|-----------|------|----------|------|-----------|------|----------|
|      |           |      |          |      |           |      |          |
| 201  |           | Corn | Soybeans | 2015 |           | Corn | Soybeans |
|      | January   | 4.19 | 12.46    |      | January   | 3.71 | 9.50     |
|      | February  | 4.35 | 12.99    |      | February  | 3.70 | 9.45     |
|      | March     | 4.57 | 13.67    |      | March     | 3.72 | 9.29     |
|      | April     | 4.72 | 14.31    |      | April     | 3.64 | 9.25     |
|      | May       | 4.58 | 14.46    |      | May       | 3.53 | 9.09     |
|      | June      | 4.23 | 14.02    |      | June      | 3.53 | 9.22     |
|      | July      | 3.57 | 12.34    |      | July      | 3.78 | 9.57     |
|      | August    | 3.35 | 12.02    |      | August    | 3.45 | 9.18     |
|      | September | 3.12 | 9.53     |      | September | 3.51 | 8.31     |
|      | October   | 3.26 | 9.03     |      | October   | 3.55 | 8.27     |
|      | November  | 3.48 | 9.76     |      | November  | 3.41 | 8.07     |
|      | December  | 3.78 | 9.81     |      | December  | 3.48 | 8.21     |
| 201  | 6         |      |          | 2017 | 7         |      |          |
|      | January   | 3.41 | 8.13     |      | January   | 3.37 | 9.45     |
|      | February  | 3.40 | 8.07     |      | February  | 3.42 | 9.43     |
|      | March     | 3.36 | 8.25     |      | March     | 3.32 | 9.07     |
|      | April     | 3.41 | 8.85     |      | April     | 3.30 | 8.58     |
|      | May       | 3.55 | 9.69     |      | May       | 3.34 | 8.75     |
|      | June      | 3.72 | 10.53    |      | June      | 3.32 | 8.48     |
|      | July      | 3.14 | 9.75     |      | July      | 3.33 | 9.18     |
|      | August    | 2.95 | 9.29     |      | August    | 3.14 | 8.68     |
|      | September | 2.99 | 9.03     |      | September | 3.11 | 8.88     |
|      | October   | 3.15 | 8.96     |      | October   | 3.14 | 8.89     |
|      | November  | 3.06 | 9.16     |      | November  | 3.02 | 8.97     |
|      | December  | 3.20 | 9.37     |      | December  | 3.09 | 8.91     |
| 201  | 8         |      |          | 2019 | 9         |      |          |
|      | January   | 3.21 | 8.90     |      | January   | 3.51 | 8.15     |
|      | February  | 3.34 | 9.26     |      | February  | 3.54 | 8.14     |
|      | March     | 3.43 | 9.48     |      | March     | 3.54 | 7.97     |
|      | April     | 3.55 | 9.55     |      | April     | 3.52 | 7.88     |
|      | May       | 3.68 | 9.41     |      | May       | 3.77 | 7.43     |
|      | June      | 3.37 | 8.52     |      | June      | 4.34 | 8.01     |
|      | July      | 3.24 | 7.78     |      | July      | 4.43 | 7.96     |
|      | August    | 3.29 | 7.87     |      | August    | 3.95 | 7.67     |
|      | September | 3.17 | 7.41     |      | September | 3.80 | 7.91     |
|      | October   | 3.27 | 7.63     |      | October   | 3.94 | 8.41     |
|      | November  | 3.30 | 7.86     |      | November  | 3.71 | 8.41     |
|      | December  | 3.47 | 8.13     |      | December  | 3.87 | 8.59     |