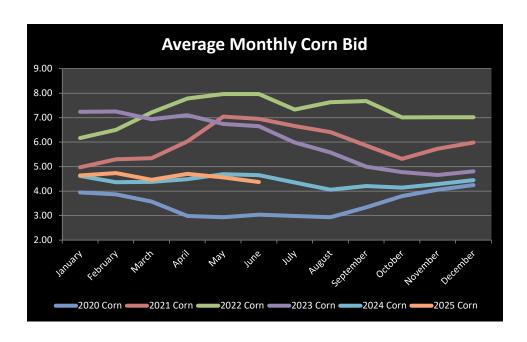

## Hull Coop Average Cash Bid

| Year | Month     | Com  | modity   | Year | Month     | Com  | modity   |
|------|-----------|------|----------|------|-----------|------|----------|
|      |           |      |          |      |           |      |          |
| 201  |           | Corn | Soybeans | 2015 |           | Corn | Soybeans |
|      | January   | 4.19 | 12.46    |      | January   | 3.71 | 9.50     |
|      | February  | 4.35 | 12.99    |      | February  | 3.70 | 9.45     |
|      | March     | 4.57 | 13.67    |      | March     | 3.72 | 9.29     |
|      | April     | 4.72 | 14.31    |      | April     | 3.64 | 9.25     |
|      | May       | 4.58 | 14.46    |      | May       | 3.53 | 9.09     |
|      | June      | 4.23 | 14.02    |      | June      | 3.53 | 9.22     |
|      | July      | 3.57 | 12.34    |      | July      | 3.78 | 9.57     |
|      | August    | 3.35 | 12.02    |      | August    | 3.45 | 9.18     |
|      | September | 3.12 | 9.53     |      | September | 3.51 | 8.31     |
|      | October   | 3.26 | 9.03     |      | October   | 3.55 | 8.27     |
|      | November  | 3.48 | 9.76     |      | November  | 3.41 | 8.07     |
|      | December  | 3.78 | 9.81     |      | December  | 3.48 | 8.21     |
| 201  | 6         |      |          | 2017 | 7         |      |          |
|      | January   | 3.41 | 8.13     |      | January   | 3.37 | 9.45     |
|      | February  | 3.40 | 8.07     |      | February  | 3.42 | 9.43     |
|      | March     | 3.36 | 8.25     |      | March     | 3.32 | 9.07     |
|      | April     | 3.41 | 8.85     |      | April     | 3.30 | 8.58     |
|      | May       | 3.55 | 9.69     |      | May       | 3.34 | 8.75     |
|      | June      | 3.72 | 10.53    |      | June      | 3.32 | 8.48     |
|      | July      | 3.14 | 9.75     |      | July      | 3.33 | 9.18     |
|      | August    | 2.95 | 9.29     |      | August    | 3.14 | 8.68     |
|      | September | 2.99 | 9.03     |      | September | 3.11 | 8.88     |
|      | October   | 3.15 | 8.96     |      | October   | 3.14 | 8.89     |
|      | November  | 3.06 | 9.16     |      | November  | 3.02 | 8.97     |
|      | December  | 3.20 | 9.37     |      | December  | 3.09 | 8.91     |
| 201  | 8         |      |          | 2019 | 9         |      |          |
|      | January   | 3.21 | 8.90     |      | January   | 3.51 | 8.15     |
|      | February  | 3.34 | 9.26     |      | February  | 3.54 | 8.14     |
|      | March     | 3.43 | 9.48     |      | March     | 3.54 | 7.97     |
|      | April     | 3.55 | 9.55     |      | April     | 3.52 | 7.88     |
|      | May       | 3.68 | 9.41     |      | May       | 3.77 | 7.43     |
|      | June      | 3.37 | 8.52     |      | June      | 4.34 | 8.01     |
|      | July      | 3.24 | 7.78     |      | July      | 4.43 | 7.96     |
|      | August    | 3.29 | 7.87     |      | August    | 3.95 | 7.67     |
|      | September | 3.17 | 7.41     |      | September | 3.80 | 7.91     |
|      | October   | 3.27 | 7.63     |      | October   | 3.94 | 8.41     |
|      | November  | 3.30 | 7.86     |      | November  | 3.71 | 8.41     |
|      | December  | 3.47 | 8.13     |      | December  | 3.87 | 8.59     |